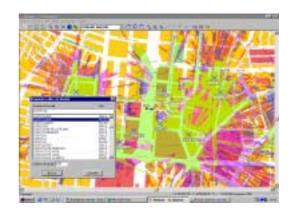

## Description

**NetMan** manages sites, stations and all the different administrative and radio network characteristics in a quickly and easy way.

**NetMan** working together with the Radio Network Planning Tool, **SIRENET**(owned by Avánzit), forms an efficient system that carries out all the phases of a radio telecommunication network implementation.

## **Features**

- It allows working simultaneously with SIRENET or another planning tool.
- It allows the roll out, the management and the supervision of any network radio in a quick and efficient way.
- Great possibility of management all the database elements through options as *filter*, *edit*, *copy and link*.
- Management of coverage transmitter and shadowed zones
- Possibility of copy/paste data from any Microsoft application (Excel, Word and Access)
- It also counts with all the functionalities of a street directory.