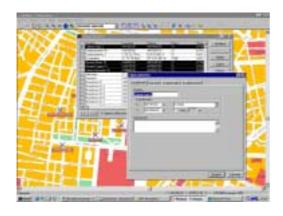

## Description

**NetMan** manages sites, stations and all the different administrative and radio network characteristics in a quickly and easy way.

**NetMan** working together with the Radio Network Planning Tool, **SIRENET**(owned by Avánzit), forms an efficient system that carries out all the phases of a radio telecommunication network implementation.

## **Features**

- It allows working simultaneously with SIRENET or another planning tool.
- It allows the roll out, the management and the supervision of any network radio in a quick and efficient way.
- Great possibility of management all the database elements through options as *filter*, *edit*, *copy and link*.
- Management of coverage transmitter and shadowed zones
- Possibility of copy/paste data from any Microsoft application (Excel, Word and Access)
- It also counts with all the functionalities of a street directory.